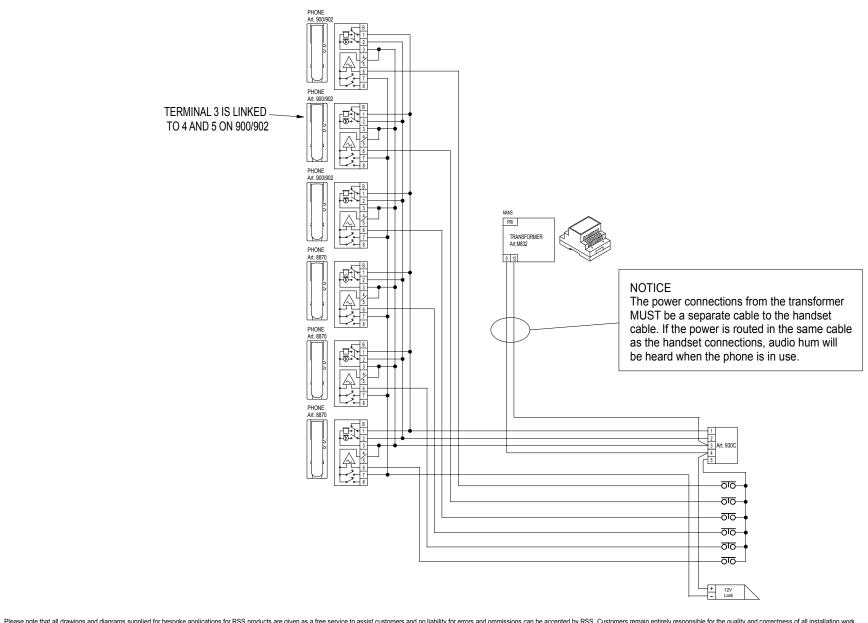

Please note that all drawings and diagrams supplied for bespoke applications for RSS products are given as a free service to assist customers and no liability for errors and ommissions can be accepted by RSS. Customers remain entirely responsible for the quality and correctness of all installation work.